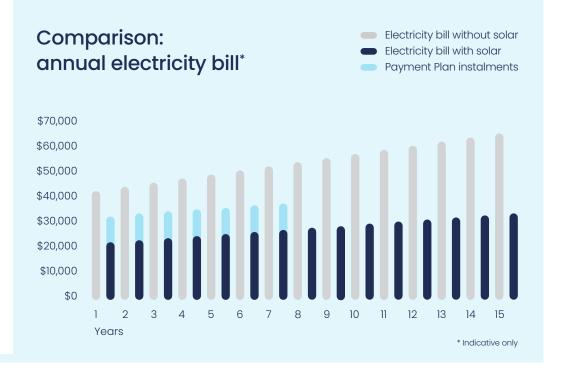

#### Enjoy a cash-flow positive position

The savings<sup>^</sup> on your energy bill are typically greater than your Payment Plan instalments – making your purchase cashflow positive.

### The Smart Ease difference

- No up-front payments
- \$150k instant approval\*
- √ Competitive rates
- 4-min application& fast approval

- Up to 10 year payment terms\*\*
- √ Lower energy bills<sup>^</sup>
- Stay on top of cash flow
- √ Tax benefits<sup>^^</sup>