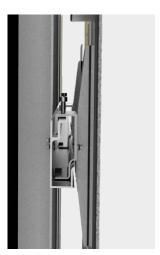

# INSTALLATION MADE EASY.

System design makes maintenance straightforward.

A light weight, high-strength adjustable substructure. Easy to install and maintain.

#### The future seems complex. We've got the answer.

The ENVELON system installs quickly and cost effectively, saving time and money by using industry standard mounting substructures hidden behind ENVELON's beautiful solar façades panels. The ENVELON system is also simple to maintain and replace if necessary. The combination of all benefits provides your building with a sustainable and profitable envelope.