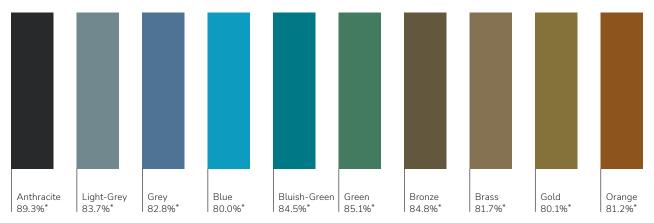

#### Design potential with colors to create an inspired look.

Our color technology provides a palette of diverse colors that allows architects the freedom to realize their designs while creating buildings that stand out. Whatever the color, the modules are capable of generating solar-powered energy.

<sup>\*</sup> light transmittance in percent