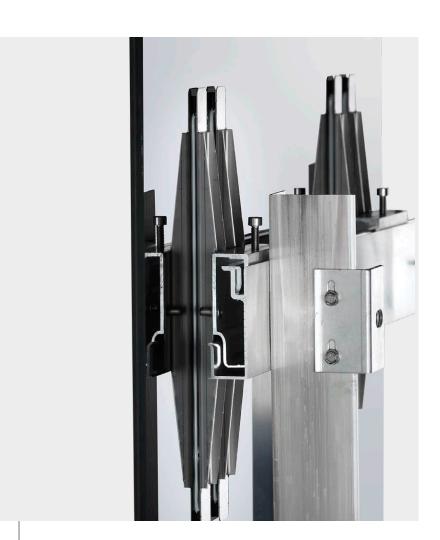

# INSTALLATION MADE EASY.

System design makes maintenance straightforward.

A light weight, high-strength adjustable substructure. Easy to install and maintain.

#### The future seems complex. We've got the answer.

The ENVELON system installs quickly and cost effectively, saving time and money by using industry standard mounting substructures hidden behind ENVELON's beautiful solar façades panels. The ENVELON system is also simple to maintain and replace if necessary. The combination of all benefits provides your building with a sustainable and profitable envelope.