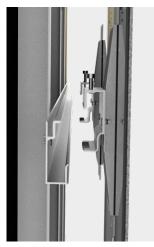

# INSTALLATION MADE EASY.

System design makes maintenance straightforward.

A light weight, high-strength adjustable substructure. Easy to install and maintain.

#### The future seems complex. We've got the answer.

The ENVELON system installs quickly and cost effectively, saving time and money by using industry standard mounting substructures hidden behind ENVELON's beautiful solar façades panels. The ENVELON system is also simple to maintain and replace if necessary. The combination of all benefits provides your building with a sustainable and profitable envelope.