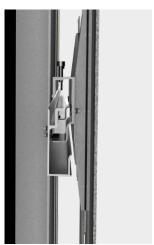

# INSTALLATION MADE EASY.

System design makes maintenance straightforward.

A light weight, high-strength adjustable substructure. Easy to install and maintain.

#### The future seems complex. We've got the answer.

The ENVELON system installs quickly and cost effectively, saving time and money by using industry standard mounting substructures hidden behind ENVELON's beautiful solar façades panels. The ENVELON system is also simple to maintain and replace if necessary. The combination of all benefits provides your building with a sustainable and profitable envelope.