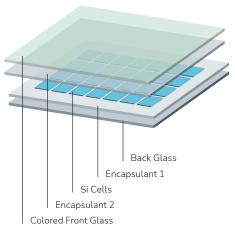

#### How does ENVELON achieve this?

ENVELON's color technology uses ultra thin coating that selectively absorbs a specific spectrum of colors.