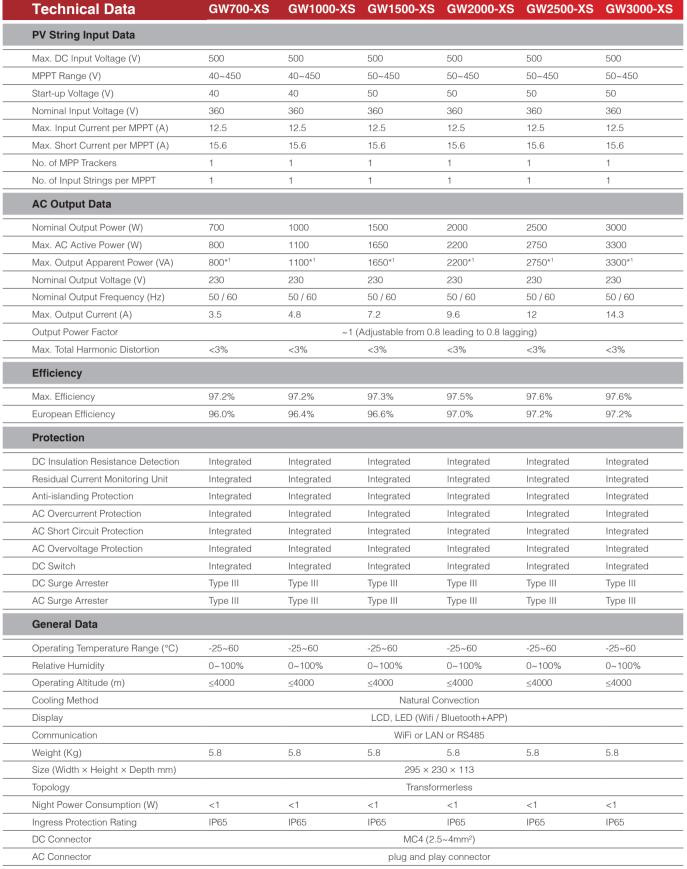

## XS Series 0.7-3kW I 1 MPPT I Single Phase

The brand new XS model from GoodWe is an ultra-small residential solar inverter specifically designed to bring comfort and quiet operation as well as high efficiency to households. Its capacity ranges from 0.7kW to 3.0kW and its most outstanding characteristic is light weight, which is only 5.8kg and as well as its extremely compact size equivalent to an A4 paper, that make it particularly easy to carry & install. Remarkably, it offers a 30% of DC input oversizing and it's able to achieve a maximum European efficiency of 97.2%. Conveniently, the communication options available on this inverter are both LAN and WiFi.





30% DC oversizing

A4 size



Light weight



97.6% Max.efficiency



Lowest start-up voltage @40V

0



GOODWE

\*1: For Belgium Max. Output Apparent Power (VA): GW700-XS is 700; GW1000-XS is 1000; GW1500-XS is 1500; GW2000-XS is 2000; GW2500-XS or GW2500N-XS is 2500; GW3000-XS or GW3000N-XS is 3000. \*: Please visit GoodWe website for the latest certificates.